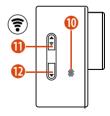

- 9. Charge indicator
- 10. Loudspeaker
- 11. UP + Wi-Fi button
- 12. DOWN button
- 13. OK / Record button (οκ)
- 14. Indicator light
- 15. Battery cover

FΝ

#### Wi-Fi Mode / Camera App

First, install the app on your smartphone. Look for "OKCam" in the AppStore or Google Play Store. After installation, press and hold the "UP / Wi-Fi button" for 3 seconds to activate Wi-Fi on your camera. Connect the camera to your smartphone (find a network with the name displayed on the camera "4K Sports..."). Use the displayed password, usually "12345678". Start the action camera app now.