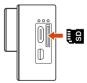

#### Inserting microSD card\*

- · Class 10 SDHC or higher required
- · Capacity up to 32 GB

Note: For best performance, please choose a branded microSD card and format it on your computer before use. Unbranded cards are not guaranteed to work flawlessly.