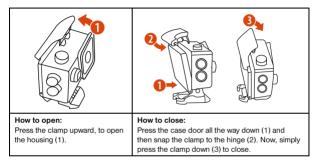

packaging.

## Warranty & Service

The regular guarantee period is 2 years and begins on the day of purchase. To benefit from an extended voluntary guarantee period as stated on the gift box, registration on our website is required. You can consult the full guarantee terms as well as information on extending the guarantee period and details of our services at www.bresser.de/warranty\_terms.

## Scope of delivery

ΕN



- 1 Camera
- Waterproof case
- Bicycle mount
- Thumb knobs
- S Retaining clip for Base mount
- 6 Multifunction mounts
- Camera housing and belt clip
- 8 1/4" Tripod adapter (male/female)
- 9 Base for flat and curved surface

- Case door
- Cable ties
- USB cable and AC adapter
- Straps, Wire rope and cleaning cloth

## First Steps

How to open and close the waterproof case:



#### Inserting microSD card\*

- · Class 10 SDHC or higher required
- · Capacity up to 32 GB

Note: For best performance, please choose a branded microSD card and format it on your computer before use. Unbranded cards are not guaranteed to work flawlessly.



#### Installing or removing the battery

- A. Remove the battery compartment cover.
- B. Correctly install the battery into the camera.
- C. Replace the battery compartment cover.



### Charging

- A. Charging can be done with the power adapter or by connecting the action camera to a computer via the usb cable.
- B. The action camera can record video while charging
- C. Charging of the action camera can be done even when it's powered off.

#### Turning camera on and off

Press and hold the power switch [ 2] for 3 to 5 seconds to tu