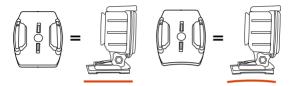

## How to use the Base mount

#### Flat surface or curved surface mount:

Choose the flat or curved base depending on the surface.

Base mount (e.g. for helmet mount):

### Mount examples:

Base mount / Helmet mount:

Helmet mount (Vertical mount)

Bicycle mount:

Belt mount: