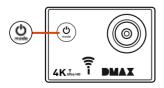

#### Turning camera on and off

Press and hold the power switch [ 2] for 3 to 5 seconds to turn the camera on or off.

1. Power button (on/off) & Menu & Mode button

- 2. Lens
- 3. Microphone
- 4. microSD port
- 5. Micro USB port
- 6. Micro HDMI port
- 7. Display
- 8. Working indicator light