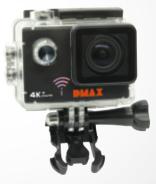

#### Turning camera on and off

Press and hold the power switch [ 2] for 3 to 5 seconds to turn the camera on or off.

1. Power button (on/off) & Menu & Mode button

- 2. Lens
- 3. Microphone
- 4. microSD port
- 5. Micro USB port
- 6. Micro HDMI port
- 7. Display
- 8. Working indicator light

- 9. Charge indicator
- 10. Loudspeaker
- 11. UP + Wi-Fi button
- 12. DOWN button
- 13. OK / Record button (οκ)
- 14. Indicator light
- 15. Battery cover

FΝ