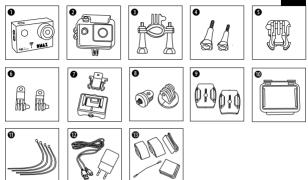

## Scope of delivery

ΕN

- 1 Camera
- Waterproof case
- Bicycle mount
- Thumb knobs
- S Retaining clip for Base mount
- 6 Multifunction mounts
- Camera housing and belt clip
- 8 1/4" Tripod adapter (male/female)
- 9 Base for flat and curved surface

- Case door
- Cable ties
- USB cable and AC adapter
- Straps, Wire rope and cleaning cloth