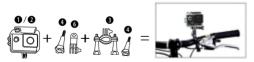

## Scope of delivery

ΕN

- 1 Camera
- Waterproof case
- Bicycle mount
- Thumb knobs
- S Retaining clip for Base mount
- 6 Multifunction mounts
- Camera housing and belt clip
- 8 1/4" Tripod adapter (male/female)
- 9 Base for flat and curved surface

- Case door
- Cable ties
- USB cable and AC adapter
- Straps, Wire rope and cleaning cloth

### Mount examples:

Base mount / Helmet mount:

Helmet mount (Vertical mount)

Bicycle mount:

Belt mount: