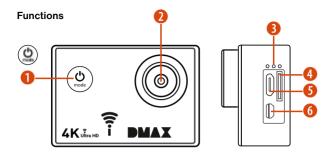

#### Turning camera on and off

Press and hold the power switch [ 2] for 3 to 5 seconds to turn the camera on or off.

1. Power button (on/off) & Menu & Mode button

- 2. Lens
- 3. Microphone
- 4. microSD port
- 5. Micro USB port
- 6. Micro HDMI port
- 7. Display
- 8. Working indicator light

- 9. Charge indicator
- 10. Loudspeaker
- 11. UP + Wi-Fi button
- 12. DOWN button
- 13. OK / Record button (οκ)
- 14. Indicator light
- 15. Battery cover

FΝ