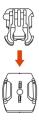

#### Installing or removing the battery

- A. Remove the battery compartment cover.
- B. Correctly install the battery into the camera.
- C. Replace the battery compartment cover.