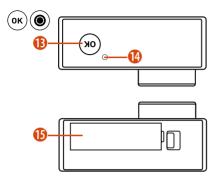

- 9. Charge indicator
- 10. Loudspeaker
- 11. UP + Wi-Fi button
- 12. DOWN button
- 13. OK / Record button (οκ)
- 14. Indicator light
- 15. Battery cover

FΝ

#### **Playback Mode**

To enter playback mode, press the [ 1] button repeatedly until the playback icon [ ] is shown in the upper left corner. Use the \_UP" or \_DOWN" button to switch between the individual recordings. Use the \_OK" [ 0] button to play videos. During playback, you can use the \_UP" an \_DOWN" buttons to fast forward or rewind the videos.