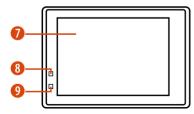

#### Turning camera on and off

Press and hold the power switch [ 2] for 3 to 5 seconds to turn the camera on or off.

1. Power button (on/off) & Menu & Mode button

- 2. Lens
- 3. Microphone
- 4. microSD port
- 5. Micro USB port
- 6. Micro HDMI port
- 7. Display
- 8. Working indicator light

- 9. Charge indicator
- 10. Loudspeaker
- 11. UP + Wi-Fi button
- 12. DOWN button
- 13. OK / Record button (οκ)
- 14. Indicator light
- 15. Battery cover

FΝ