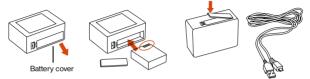

#### Installing or removing the battery

- A. Remove the battery compartment cover.
- B. Correctly install the battery into the camera.
- C. Replace the battery compartment cover.