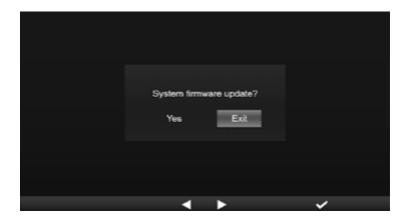

- (I). Press key to select "Yes".
- (II). Press key to confirm and start system firmware update.
- 4. The firmware will start updating.

5. Once the update is completed, the screen will show as below: Press key to exit firmware update mode.