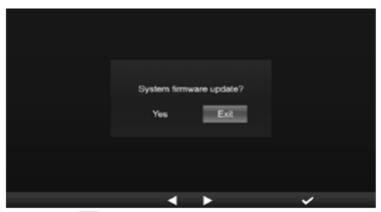

## https://nextcloud.bresser.de/s/CGSpsrrarkPXWWy

UPDATE THE SYSTEM FIRMWARE A USB 2.0 flash drive is required for the system update.

- 1. Download the latest version firmware to your PC/Mac.
- 2. Unzip and Copy the .upg file to the root directory of the flash drive.
- 3. Plug the flash drive to the USB port. The screen will show as below:

- (I). Press key to select "Yes".
- (II). Press key to confirm and start system firmware update.
- 4. The firmware will start updating.

5. Once the update is completed, the screen will show as below: Press key to exit firmware update mode.