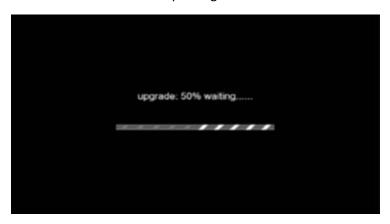

- (I). Press key to select "Yes".
- (II). Press key to confirm and start system firmware update.
- 4. The firmware will start updating.

5. Once the update is completed, the screen will show as below: Press key to exit firmware update mode.